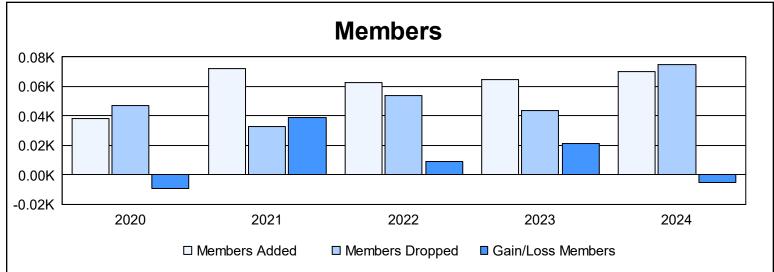

District 131 As of June 2024 Cumulative

| Year      | New<br>Clubs | Dropped<br>Clubs | Gain/<br>Loss<br>Clubs | New<br>Members | Charter<br>Members | Reinstate<br>Members | Transfer<br>Members | Total<br>Member<br>Added | Total<br>Members<br>Dropped | Gain/<br>Loss<br>Members |
|-----------|--------------|------------------|------------------------|----------------|--------------------|----------------------|---------------------|--------------------------|-----------------------------|--------------------------|
| 2019-2020 | 0            | 0                | 0                      | 38             | 0                  | 0                    | 0                   | 38                       | 47                          | -9                       |
| 2020-2021 | 1            | 0                | 1                      | 51             | 20                 | 1                    | 0                   | 72                       | 33                          | 39                       |
| 2021-2022 | 1            | 0                | 1                      | 43             | 20                 | 0                    | 0                   | 63                       | 54                          | 9                        |
| 2022-2023 | 0            | 0                | 0                      | 60             | 3                  | 1                    | 1                   | 65                       | 44                          | 21                       |
| 2023-2024 | 1            | 1                | 0                      | 47             | 22                 | 1                    | 0                   | 70                       | 75                          | -5                       |
| Average   | 1            | 0                | 0                      | 48             | 13                 | 1                    | 0                   | 62                       | 51                          | 11                       |