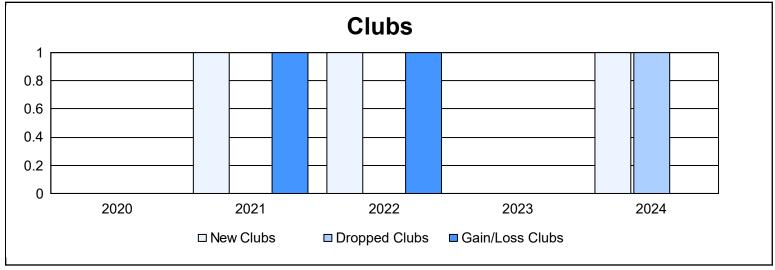

District 131 As of June 2024 Cumulative

| Year      | New<br>Clubs | Dropped<br>Clubs | Gain/<br>Loss<br>Clubs | New<br>Members | Charter<br>Members | Reinstate<br>Members | Transfer<br>Members | Total<br>Member<br>Added | Total<br>Members<br>Dropped | Gain/<br>Loss<br>Members |
|-----------|--------------|------------------|------------------------|----------------|--------------------|----------------------|---------------------|--------------------------|-----------------------------|--------------------------|
| 2019-2020 | 0            | 0                | 0                      | 38             | 0                  | 0                    | 0                   | 38                       | 47                          | -9                       |
| 2020-2021 | 1            | 0                | 1                      | 51             | 20                 | 1                    | 0                   | 72                       | 33                          | 39                       |
| 2021-2022 | 1            | 0                | 1                      | 43             | 20                 | 0                    | 0                   | 63                       | 54                          | 9                        |
| 2022-2023 | 0            | 0                | 0                      | 60             | 3                  | 1                    | 1                   | 65                       | 44                          | 21                       |
| 2023-2024 | 1            | 1                | 0                      | 47             | 22                 | 1                    | 0                   | 70                       | 75                          | -5                       |
| Average   | 1            | 0                | 0                      | 48             | 13                 | 1                    | 0                   | 62                       | 51                          | 11                       |